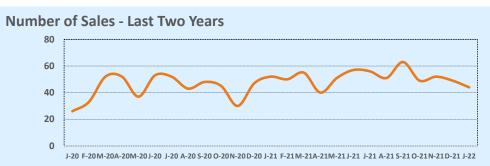

## January 2022

| Lictings            |              | This Month   |        | Y            | ear-to-Date  |        |
|---------------------|--------------|--------------|--------|--------------|--------------|--------|
| Listings            | Jan 2022     | Jan 2021     | Change | 2022         | 2021         | Change |
| Single Family Sales | 41           | 50           | -18.0% | 41           | 50           | -18.0% |
| Condo/TH Sales      | 3            | 2            | +50.0% | 3            | 2            | +50.0% |
| Total Sales         | 44           | 52           | -15.4% | 44           | 52           | -15.4% |
| New Homes Only      | 4            | 10           | -60.0% | 4            | 10           | -60.0% |
| Resale Only         | 40           | 42           | -4.8%  | 40           | 42           | -4.8%  |
| Sales Volume        | \$16,554,791 | \$14,992,830 | +10.4% | \$16,554,791 | \$14,992,830 | +10.4% |
| New Listings        | 77           | 54           | +42.6% | 77           | 54           | +42.6% |
| Pending             | 68           |              |        | 68           |              |        |
| Withdrawn           | 1            | 4            | -75.0% | 1            | 4            | -75.0% |
| Expired             | 3            |              |        | 3            |              |        |
| Months of Inventory | 1.6          | 1.3          | +29.1% | N/A          | N/A          |        |