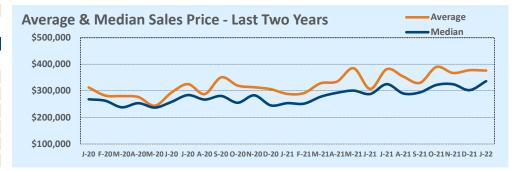

| Average              |           | This Month |        | Y         |           |        |
|----------------------|-----------|------------|--------|-----------|-----------|--------|
|                      | Jan 2022  | Jan 2021   | Change | 2022      | 2021      | Change |
| List Price           | \$379,074 | \$290,501  | +30.5% | \$379,074 | \$290,501 | +30.5% |
| List Price/SqFt      | \$198     | \$161      | +23.2% | \$198     | \$161     | +23.2% |
| Sold Price           | \$376,245 | \$288,324  | +30.5% | \$376,245 | \$288,324 | +30.5% |
| Sold Price/SqFt      | \$198     | \$160      | +24.1% | \$198     | \$160     | +24.1% |
| Sold Price / Orig LP | 102.6%    | 100.8%     | +1.8%  | 102.6%    | 100.8%    | +1.8%  |
| Days on Market       | 20        | 52         | -62.1% | 20        | 52        | -62.1% |

| Madian                                          |                              | This Month                   |                           | Y                            |                              |                      |
|-------------------------------------------------|------------------------------|------------------------------|---------------------------|------------------------------|------------------------------|----------------------|
| Median                                          | Jan 2022                     | Jan 2021                     | Change                    | 2022                         | 2021                         | Change               |
| List Price                                      | \$330,965                    | \$258,188                    | +28.2%                    | \$330,965                    | \$258,188                    | +28.2%               |
| List Price/SqFt                                 | \$178                        | \$158                        | +12.6%                    | \$178                        | \$158                        | +12.6%               |
| Sold Price                                      | \$336,283                    | \$253,495                    | +32.7%                    | \$336,283                    | \$253,495                    | +32.7%               |
| Sold Price/SqFt                                 | \$184                        | \$156                        | +18.2%                    | \$184                        | \$156                        | +18.2%               |
| Sold Price / Orig LP                            | 102.0%                       | 100.0%                       | +2.0%                     | 102.0%                       | 100.0%                       | +2.0%                |
| Days on Market                                  | 9                            | 28                           | -69.1%                    | 9                            | 28                           | -69.1%               |
| Sold Price Sold Price/SqFt Sold Price / Orig LP | \$336,283<br>\$184<br>102.0% | \$253,495<br>\$156<br>100.0% | +32.7%<br>+18.2%<br>+2.0% | \$336,283<br>\$184<br>102.0% | \$253,495<br>\$156<br>100.0% | +32.<br>+18.<br>+2.0 |